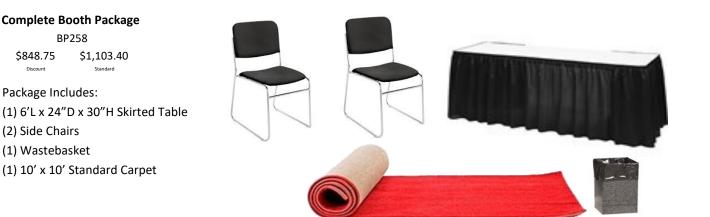

| Booth Package | 'S                               |                                        |                          |                     |                     |       |
|---------------|----------------------------------|----------------------------------------|--------------------------|---------------------|---------------------|-------|
| Product ID    |                                  |                                        | Discount Price           | Standard Price      | Quantity            | Total |
| Please selec  | t skirting color choice below    | Orders received without color selected | will receive show colors | Please select carpe | t color choice belo | w     |
| Black         | BlueBurgundyTeal                 | SilverRed                              | Blue                     | enBlack             | Burgundy            |       |
| Purple        |                                  |                                        | RedGray                  |                     |                     |       |
| BP258         | Complete Booth Package           |                                        | \$ 848.75                | \$ 1,103.40         |                     |       |
| BP897         | Bar Stool & Cocktail Table Packa | ge                                     | \$ 318.30                | \$ 413.80           |                     |       |
| BP548         | 42" Skirted Table Booth Package  | 2                                      | \$ 530.45                | \$ 689.60           |                     |       |