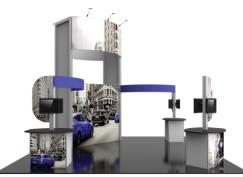

l **Annual Conference** Kalahari Resort / April 16-17, 2024

Rentals include: standard carpeting, padding, graphic and material handling. Please see audio visual order forms for available monitors.



Kit 4087

10871111 \$16,838.45

Brushed Aluminum Extrusion Creating a Center Tower and Two Side Panels with Gray Infill Panels

- . (6) Stem Lights
- (1) Counter Kit 129
- Dimensions 20' x 20' x 12' x or 16' High



Kit RE-9049 1428 \$17,828.40

Lightweight Recycled Aluminum Extrusion Frame

- (6) LED Energy Efficient Lights
- (4) Literature Shelves
- (1) Large Monitor Mount
- (1) Built-in Tower Counter w/ Black Laminated Top
- (2) Frosted Acrylic Divider Panels
- (1) Large Curved Counter with Locking Door for Storage (White Sintra Infill Panels)
- Dimensions (1) 103" x 55" x 37" @ 900 lbs.



Kit 4017 10004211111 \$25,533.15

Heavy-duty Aluminum Extrusion Frame

- Push-fit SEG Fabric Graphics
- 15' 9" Central Tower Structure Broadcasts your Brand Across the Show Floor
- (2) Curved Side Arms Provide Additional Room for Displaying Messaging
- A Trio of Kiosks Combining Dual Monitor Mounts and Rigid Display Panels
- Counters with Locking Storage Provide Additional . Room for Messaging, Functionality and Storage
- LED Display Lighting atop the Central Tower Illuminates Messaging for a Clear Display
- Dimensions 20' x 20'



Kit RE-9024 1429 \$52,252.00

(1) Large Curved Counter with Locking Door & Interior Shelf

- (2) Small Rectangular Counters with Interior Shelves
- . (1) Storage Closet with Locking Door
- (2) Large Monitor Mounts. (up to 46")
- (8) Halogen Arm Lights
- (3) Ba