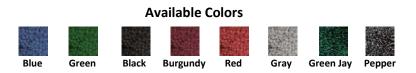

| Booth Package | 'S                               |                                        |                          |                     |                     |       |
|---------------|----------------------------------|----------------------------------------|--------------------------|---------------------|---------------------|-------|
| Product ID    |                                  |                                        | Discount Price           | Standard Price      | Quantity            | Total |
| Please selec  | t skirting color choice below    | Orders received without color selected | will receive show colors | Please select carpe | t color choice belo | w     |
| Black         | BlueBurgundyTeal                 | SilverRed                              | Blue                     | enBlack             | Burgundy            |       |
| Purple        |                                  |                                        | RedGray                  |                     |                     |       |
| BP258         | Complete Booth Package           |                                        | \$ 848.75                | \$ 1,103.40         |                     |       |
| BP897         | Bar Stool & Cocktail Table Packa | ge                                     | \$ 318.30                | \$ 413.80           |                     |       |
| BP548         | 42" Skirted Table Booth Package  | 2                                      | \$ 530.45                | \$ 689.60           |                     |       |