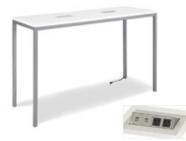

# **Annual Conference**

| Product ID       | Item Name                                        | Discount Price         | Standard Price         | Quantity | Total |
|------------------|--------------------------------------------------|------------------------|------------------------|----------|-------|
| Cube Ottomans    |                                                  |                        |                        |          |       |
| 18184-0274       | Blanc Cube                                       | \$ 166.05              | \$ 215.90              |          |       |
| 18184-0129       | Cube Ottoman - White                             | \$ 166.05              | \$ 215.90              |          |       |
| 18184-0128       | Cube Ottoman - Black                             | \$ 166.05              | \$ 215.90              |          |       |
| 18200-0001       | Cube Ottoman - Red                               | \$ 166.05              | \$ 215.90              |          |       |
| 18200-0002       | Cube Ottoman - Green                             | \$ 166.05              | \$ 215.90              |          |       |
| 18200-0003       | Cube Ottoman - Blue                              | \$ 166.05              | \$ 215.90              |          |       |
| 18200-0004       | Cube Ottoman - Purple                            | \$ 166.05              | \$ 215.90              |          |       |
|                  |                                                  |                        |                        |          |       |
| Charged          |                                                  |                        |                        |          |       |
| 22100-0001       | Essentials Turning Bed w/Charging Station Insert | \$ 1,653.75            | \$ 2,149.90            |          |       |
| 22051-0001       | Boca Bright White Corner - Charged               | \$ 623.70              | \$ 810.85              |          |       |
| 22050-0001       | Boca Bright White Armless - Charged              | \$ 577.80              | \$ 751.15              |          |       |
| 22001-0001       | Aspen Bar Table - Charged                        | \$ 967.95              | \$ 1,258.35            |          |       |
| 22002-0002       | Aspen Cocktail Table - Charged                   | \$ 546.75              | \$ 710.80              |          |       |
| 22200-0001       | White Conference Table - Charged                 | \$ 1,302.75            | \$ 1,693.60            |          |       |
| 18284-0861       | Patrice Tablet Chair                             | \$ 602.10              | \$ 782.75              |          |       |
| 22052-0001       | Lincoln Bench - Charged                          | \$ 913.95              | \$ 1,188.15            |          |       |
|                  |                                                  |                        |                        |          |       |
| Occasional Table | 25                                               |                        |                        |          |       |
| 12107-0008       | Tribeca End Table                                | \$ 297.00              | \$ 386.10              |          |       |
| 12230-0005       | Tribeca Console Table                            | \$ 329.40              | \$ 428.25              |          |       |
| 12055-0008       | Tribeca Cocktail Table                           | \$ 311.85              | \$ 405.45              |          |       |
| 18024-0010       | Novel End Table                                  | \$ 375.30              | \$ 487.90              |          |       |
| 18024-0011       | Novel Cocktail Table                             | \$ 422.55              | \$ 549.35              |          |       |
| 99-12304-05      | Aria Red End Table                               | \$ 297.00              | \$ 386.10              |          |       |
| 99-12050-05      | Aria Red Cocktail Table                          | \$ 311.85              | \$ 405.45              |          |       |
| 99-12304-03      | Aria Green End Table                             | \$ 297.00              | \$ 386.10              |          |       |
| 99-12050-03      | Aria Green Cocktail Table                        | \$ 311.85              | \$ 405.45              |          |       |
| 99-12304-06      | Aria Blue End Table                              | \$ 297.00              | \$ 386.10              |          |       |
| 99-12050-06      | Aria Blue Cocktail Table                         | \$ 311.85              | \$ 405.45              |          |       |
| 99-12304-04      | Aria Purple End Table                            | \$ 297.00              | \$ 386.10              |          |       |
| 99-12050-04      | Aria Purple Cocktail Table                       | \$ 311.85              | \$ 405.45              |          |       |
| 99-12304-01      | Aria White End Table                             | \$ 297.00              | \$ 386.10              |          |       |
| 99-12305-01      | Aria White Console Table                         | \$ 329.40              | \$ 428.25              |          |       |
| 99-12050-01      | Aria White Cocktail Table                        | \$ 311.85              | \$ 405.45              |          |       |
| 99-12304-02      | Aria Charcoal End Table                          | \$ 297.00              | \$ 386.10              |          |       |
| 99-12305-02      | Aria Charcoal Console Table                      | \$ 329.40              | \$ 428.25              |          |       |
| 99-12050-02      | Aria Charcoal Cocktail Table                     | \$ 311.85              | \$ 405.45              |          |       |
| 12107-0512       | Fuze End Table                                   | \$ 321.30              | \$ 417.70              |          |       |
| 12055-0453       | Fuze Cocktail Table                              | \$ 360.45              | \$ 468.60              |          |       |
| 12230-0116       | Fuze Console Table                               | \$ 300.45              | \$ 408.00<br>\$ 508.95 |          |       |
| 12230-0116       | London End Table                                 | \$ 391.30              | \$ 508.95<br>\$ 417.70 |          |       |
| 12230-0110       | London Console Table                             | \$ 321.50              | \$ 508.95              |          |       |
| 12230-0110       | London Cocktail Table                            | \$ 391.30              | \$ 508.95<br>\$ 468.60 |          |       |
|                  |                                                  |                        |                        |          |       |
| 12107-0494       | Brooklyn II Square End Table                     | \$ 274.05<br>\$ 274.05 | \$ 356.30<br>\$ 356.20 |          |       |
| 12107-0495       | Brooklyn II Round End Table                      | \$ 274.05<br>\$ 205.10 | \$ 356.30<br>\$ 206.65 |          |       |
| 12055-0429       | Brooklyn II Rect Cocktail Table                  | \$ 305.10              | \$ 396.65              |          |       |
| 12055-0430       | Brooklyn II Round Cocktail Table                 | \$ 305.10              | \$ 396.65              |          |       |
| 12107-0282       | Vivid End Table                                  | \$ 297.00              | \$ 386.10              |          |       |
| 12230-0081       | Vivid Console Table                              | \$ 329.40              | \$ 428.25              |          |       |