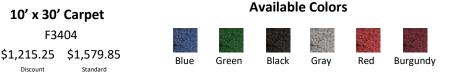

| Booth Package | 'S                               |                                        |                          |                     |                     |       |
|---------------|----------------------------------|----------------------------------------|--------------------------|---------------------|---------------------|-------|
| Product ID    |                                  |                                        | Discount Price           | Standard Price      | Quantity            | Total |
| Please selec  | t skirting color choice below    | Orders received without color selected | will receive show colors | Please select carpe | t color choice belo | w     |
| Black         | BlueBurgundyTeal                 | SilverRed                              | Blue                     | enBlack             | Burgundy            |       |
| Purple        |                                  |                                        | RedGray                  |                     |                     |       |
| BP258         | Complete Booth Package           |                                        | \$ 848.75                | \$ 1,103.40         |                     |       |
| BP897         | Bar Stool & Cocktail Table Packa | ge                                     | \$ 318.30                | \$ 413.80           |                     |       |
| BP548         | 42" Skirted Table Booth Package  | 2                                      | \$ 530.45                | \$ 689.60           |                     |       |