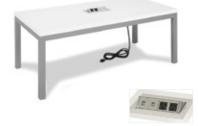

# **Annual Conference**

| Product ID       | Item Name                                        | Discount Price         | Standard Price         | Quantity | Total |
|------------------|--------------------------------------------------|------------------------|------------------------|----------|-------|
| Cube Ottomans    |                                                  |                        |                        |          |       |
| 18184-0274       | Blanc Cube                                       | \$ 166.05              | \$ 215.90              |          |       |
| 18184-0129       | Cube Ottoman - White                             | \$ 166.05              | \$ 215.90              |          |       |
| 18184-0128       | Cube Ottoman - Black                             | \$ 166.05              | \$ 215.90              |          |       |
| 18200-0001       | Cube Ottoman - Red                               | \$ 166.05              | \$ 215.90              |          |       |
| 18200-0002       | Cube Ottoman - Green                             | \$ 166.05              | \$ 215.90              |          |       |
| 18200-0003       | Cube Ottoman - Blue                              | \$ 166.05              | \$ 215.90              |          |       |
| 18200-0004       | Cube Ottoman - Purple                            | \$ 166.05              | \$ 215.90              |          |       |
|                  |                                                  |                        |                        |          |       |
| Charged          |                                                  |                        |                        |          |       |
| 22100-0001       | Essentials Turning Bed w/Charging Station Insert | \$ 1,653.75            | \$ 2,149.90            |          |       |
| 22051-0001       | Boca Bright White Corner - Charged               | \$ 623.70              | \$ 810.85              |          |       |
| 22050-0001       | Boca Bright White Armless - Charged              | \$ 577.80              | \$ 751.15              |          |       |
| 22001-0001       | Aspen Bar Table - Charged                        | \$ 967.95              | \$ 1,258.35            |          |       |
| 22002-0002       | Aspen Cocktail Table - Charged                   | \$ 546.75              | \$ 710.80              |          |       |
| 22200-0001       | White Conference Table - Charged                 | \$ 1,302.75            | \$ 1,693.60            |          |       |
| 18284-0861       | Patrice Tablet Chair                             | \$ 602.10              | \$ 782.75              |          |       |
| 22052-0001       | Lincoln Bench - Charged                          | \$ 913.95              | \$ 1,188.15            |          |       |
|                  |                                                  |                        |                        |          |       |
| Occasional Table | 25                                               |                        |                        |          |       |
| 12107-0008       | Tribeca End Table                                | \$ 297.00              | \$ 386.10              |          |       |
| 12230-0005       | Tribeca Console Table                            | \$ 329.40              | \$ 428.25              |          |       |
| 12055-0008       | Tribeca Cocktail Table                           | \$ 311.85              | \$ 405.45              |          |       |
| 18024-0010       | Novel End Table                                  | \$ 375.30              | \$ 487.90              |          |       |
| 18024-0011       | Novel Cocktail Table                             | \$ 422.55              | \$ 549.35              |          |       |
| 99-12304-05      | Aria Red End Table                               | \$ 297.00              | \$ 386.10              |          |       |
| 99-12050-05      | Aria Red Cocktail Table                          | \$ 311.85              | \$ 405.45              |          |       |
| 99-12304-03      | Aria Green End Table                             | \$ 297.00              | \$ 386.10              |          |       |
| 99-12050-03      | Aria Green Cocktail Table                        | \$ 311.85              | \$ 405.45              |          |       |
| 99-12304-06      | Aria Blue End Table                              | \$ 297.00              | \$ 386.10              |          |       |
| 99-12050-06      | Aria Blue Cocktail Table                         | \$ 311.85              | \$ 405.45              |          |       |
| 99-12304-04      | Aria Purple End Table                            | \$ 297.00              | \$ 386.10              |          |       |
| 99-12050-04      | Aria Purple Cocktail Table                       | \$ 311.85              | \$ 405.45              |          |       |
| 99-12304-01      | Aria White End Table                             | \$ 297.00              | \$ 386.10              |          |       |
| 99-12305-01      | Aria White Console Table                         | \$ 329.40              | \$ 428.25              |          |       |
| 99-12050-01      | Aria White Cocktail Table                        | \$ 311.85              | \$ 405.45              |          |       |
| 99-12304-02      | Aria Charcoal End Table                          | \$ 297.00              | \$ 386.10              |          |       |
| 99-12305-02      | Aria Charcoal Console Table                      | \$ 329.40              | \$ 428.25              |          |       |
| 99-12050-02      | Aria Charcoal Cocktail Table                     | \$ 311.85              | \$ 405.45              |          |       |
| 12107-0512       | Fuze End Table                                   | \$ 321.30              | \$ 417.70              |          |       |
| 12055-0453       | Fuze Cocktail Table                              | \$ 360.45              | \$ 468.60              |          |       |
| 12230-0116       | Fuze Console Table                               | \$ 300.45              | \$ 408.00<br>\$ 508.95 |          |       |
| 12230-0116       | London End Table                                 | \$ 391.30              | \$ 508.95<br>\$ 417.70 |          |       |
| 12230-0110       | London Console Table                             | \$ 321.50              | \$ 508.95              |          |       |
| 12230-0110       | London Cocktail Table                            | \$ 391.30              | \$ 508.95<br>\$ 468.60 |          |       |
|                  |                                                  |                        |                        |          |       |
| 12107-0494       | Brooklyn II Square End Table                     | \$ 274.05<br>\$ 274.05 | \$ 356.30<br>\$ 356.20 |          |       |
| 12107-0495       | Brooklyn II Round End Table                      | \$ 274.05<br>\$ 205.10 | \$ 356.30<br>\$ 206.65 |          |       |
| 12055-0429       | Brooklyn II Rect Cocktail Table                  | \$ 305.10              | \$ 396.65              |          |       |
| 12055-0430       | Brooklyn II Round Cocktail Table                 | \$ 305.10              | \$ 396.65              |          |       |
| 12107-0282       | Vivid End Table                                  | \$ 297.00              | \$ 386.10              |          |       |
| 12230-0081       | Vivid Console Table                              | \$ 329.40              | \$ 428.25              |          |       |