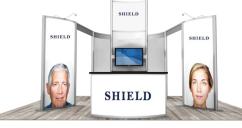

with Velcro (1) Counter Kit 135

> Kit 2389 1425 \$10,550.70

> > **WYAMAHA**

REATING 'KANDO' TOGETHER



Kit RE-2028 1427

Engineered Aluminum Extrusion with Silicone Edge **Custom Graphics** (2) Flat Canopies with Black Fabric Covers (6) 50 Watt Halogen Arm Lights (2) Small Curved Counters with Open Storage



# **VALLEY** 20 x 20 ISLAND DISPLAYS

## 2024 Wisconsin Safety Council **Annual Conference** Kalahari Resort / April 16-17, 2024

Rentals include: standard carpeting, padding, graphic and material handling. Please see audio visual order forms for available monitors.



Kit 4087

10871111 \$16,838.45

Brushed Aluminum Extrusion Creating a Center Tower and Two Side Panels with Gray Infill Panels

- . (6) Stem Lights
- (1) Counter Kit 129
- Dimensions 20' x 20' x 12' x or 16' High



Kit RE-9049 1428 \$17,828.40

Lightweight Recycled Aluminum Extrusion Frame

- (6) LED Energy Efficient Lights
- (4) Literature Shelves
- (1) Large Monitor Mount
- (1) Built-in Tower Counter w/ Black Laminated Top
- (2) Frosted Acrylic Divider Panels
- (1) Large Curved Counter with Locking Door for Storage (White Sintra Infill Panels)
- Dimensions (1) 103" x 55" x 37" @ 900 lbs.



Kit 4017 10004211111 \$25,533.15

Heavy-duty Aluminum Extrusion Frame

- Push-fit SEG Fabric Graphics
- 15' 9" Central Tower Structure Broadcasts your Brand Across the Show Floor
- (2) Curved Side Arms Provide Additional Room for Displaying Messaging
- A Trio of Kiosks Combining Dual Monitor Mounts and Rigid Display Panels
- Counters with Locking Storage Provide Additional . Room for Messaging, Functionality a