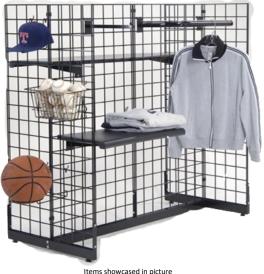

| Grid Wall and Accessories |                                        |                |                |          |       |
|---------------------------|----------------------------------------|----------------|----------------|----------|-------|
| roduct ID                 | Item Name                              | Discount Price | Standard Price | Quantity | Total |
| 6201                      | 2' w x 8' h Gridwall Panel             | \$ 105.90      | \$ 137.70      |          |       |
| 62011                     | 2' w x 8' h Gridwall Panel with T-Base | \$ 148.35      | \$ 192.90      |          |       |
| 640                       | 24" Shelf w/ shelf brackets            | \$             | 27.45          |          |       |
| 650                       | 48" Shelf w/ shelf brackets            | \$             | 38.55          |          |       |
| 660                       | 6 Ball Waterfall Mount                 | \$             | 18.35          |          |       |
| 670                       | Hang Rail Mount                        | \$             | 20.70          |          |       |
| 680                       | Picture Hanger Mount                   | \$             | 5.05           |          |       |
| 690                       | Hat Display Mount                      | \$             | 11.70          |          |       |
| 700                       | Peg Hook                               | \$             | 5.05           |          |       |
| 7001                      | Peg Hook Package (6 Hooks)             | \$             | 10.65          |          |       |