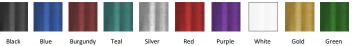

| Booth Package | 'S                               |                                        |                          |                     |                     |       |
|---------------|----------------------------------|----------------------------------------|--------------------------|---------------------|---------------------|-------|
| Product ID    |                                  |                                        | Discount Price           | Standard Price      | Quantity            | Total |
| Please selec  | t skirting color choice below    | Orders received without color selected | will receive show colors | Please select carpe | t color choice belo | w     |
| Black         | BlueBurgundyTeal                 | SilverRed                              | Blue                     | enBlack             | Burgundy            |       |
| Purple        |                                  |                                        | RedGray                  |                     |                     |       |
| BP258         | Complete Booth Package           |                                        | \$ 848.75                | \$ 1,103.40         |                     |       |
| BP897         | Bar Stool & Cocktail Table Packa | ge                                     | \$ 318.30                | \$ 413.80           |                     |       |
| BP548         | 42" Skirted Table Booth Package  | 2                                      | \$ 530.45                | \$ 689.60           |                     |       |

### Booth Tables - Skirted, Plain, Cocktail

Please Select skirting color choice below Orders received without color selected will receive show colors

| Black        | Blue Blue Bu                | rgundy         | Teal | Silver | Red | Purple                | White          | Gold     | Green |
|--------------|-----------------------------|----------------|------|--------|-----|-----------------------|----------------|----------|-------|
| Product ID   | Item Name                   |                |      |        |     | <b>Discount Price</b> | Standard Price | Quantity | Total |
| F10          | 4' Skirted Table (30" High  | )              |      |        |     | \$ 252.50             | \$ 328.25      |          |       |
| F20          | 6' Skirted Table (30" High  | )              |      |        |     | \$ 299.75             | \$ 389.70      |          |       |
| F30          | 8' Skirted Table (30" High  | )              |      |        |     | \$ 336.75             | \$ 437.80      |          |       |
| -40          | 4' Skirted Table (42" High  | )              |      |        |     | \$ 264.95             | \$ 344.45      |          |       |
| -50          | 6' Skirted Table (42" High  | )              |      |        |     | \$ 322.10             | \$ 418.75      |          |       |
| F60          | 8' Skirted Table (42" High  | )              |      |        |     | \$ 384.10             | \$ 499.35      |          |       |
| -130         | 30" Skirting Only (4th Side | e)             |      |        |     | \$ 122.80             | \$ 159.65      |          |       |
| -140         | 42" Skirting Only (4th Side | e)             |      |        |     | \$ 142.00             | \$ 184.60      |          |       |
| 70           | 4' Plain Table (30" High)   |                |      |        |     | \$ 113.50             | \$ 147.55      |          |       |
| -80          | 6' Plain Table (30" High)   |                |      |        |     | \$ 166.75             | \$ 216.80      |          |       |
| -90          | 8' Plain Table (30" High)   |                |      |        |     | \$ 199.80             | \$ 259.75      |          |       |
| -100         | 4' Plain Table (42" High)   |                |      |        |     | \$ 153.35             | \$ 199.40      |          |       |
| 110          | 6' Plain Table (42" High)   |                |      |        |     | \$ 205.40             | \$ 267.05      |          |       |
| -120         | 8' Plain Table (42" High)   |                |      |        |     | \$ 237.30             | \$ 308.50      |          |       |
| 150          | White Vinyl, 8' Long Table  | e Top Covering |      |        |     | \$ 23.85              | \$ 31.05       |          |       |
| -160         | 30" Round Cocktail Table    | (30" High)     |      |        |     | \$ 191.45             | \$ 248.90      |          |       |
| -170         | 30" Round Cocktail Table    | (42" High)     |      |        |     | \$ 207.50             | \$ 269.75      |          |       |
| Booth Chairs | and Barstool                |                |      |        |     |                       |                |          |       |
| 180          | Folding Chair               |                |      |        |     | \$ 39.25              | \$ 51.05       |          |       |
| 1901         | Side Chair                  |                |      |        |     | \$ 99.70              | \$ 129.65      |          |       |
| 2001         | Padded Chair                |                |      |        |     | \$ 128.15             | \$ 166.60      |          |       |
| F210         | Bar Stool with Back         |                |      |        |     | \$ 161.20             | \$ 209.60      |          |       |
| Booth Access | ories                       |                |      |        |     |                       |                |          |       |
| 220          | Tripod Adjustable Easel     |                |      |        |     | \$ 65.60              | \$ 85.30       |          |       |
| 240          | Garment Rack                |                |      |        |     | \$ 73.95              | \$ 96.15       |          |       |
| 250          | Bag Stand                   |                |      |        |     | \$ 159.45             | \$ 207.30      |          |       |
| 280          | Literature Stand            |                |      |        |     | \$ 344.55             | \$ 447.95      |          |       |
| 230          | Wastebasket                 |                |      |        |     | \$ 29.85              | \$ 38.85       |          |       |
| 313          | 8' Upright with Bases       |                |      |        |     | \$ 28.95              | \$ 37.65       |          |       |
|              |                             |                |      |        |     |                       |                |          |       |