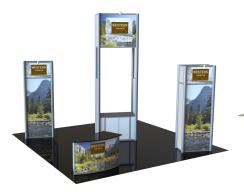

5 ft. x 7.5 ft . Aluminum Extrusion Frames (4) 5 Watt LED Lights



Freestanding Hardwall Constructed of Aluminum Extrusion with a Gray Base and Side Panels Custom Graphics are Produced on Sintra and Applied to Frame with Velcro (1) Counter Kit 135

> Kit 2389 1425 \$10,550.70

> > **WYAMAHA**

REATING 'KANDO' TOGETHER



Kit RE-2028 1427

Engineered Aluminum Extrusion with Silicone Edge **Custom Graphics** (2) Flat Canopies with Black Fabric Covers (6) 50 Watt Halogen Arm Lights (2) Small Curved Counters with Open Storage



# **VALLEY** 20 x 20 ISLAND DISPLAYS

## 2024 Wisconsin Safety Council **Annual Conference** Kalahari Resort / April 16-17, 2024

Rentals include: standard carpeting, padding, graphic and material handling. Please see audio visual order forms for available monitors.



Kit 4087

10871111 \$16,838.45

Brushed Aluminum Extrusion Creating a Center Tower and Two Side Panels with Gray Infill Panels

- . (6) Stem Lights
- (1) Counter Kit 129
- Dimensions 20' x 20' x 12' x or 16' High



Kit RE-9049 1428 \$17,828.40

Lightweight Recycled Aluminum Extrusion Frame

- (6) LED Energy Efficient Lights
- (4) Literature Shelves
- (1) Large Monitor Mount
- (1) Built-in Tower Counter w/ Black Laminated Top
- (2) Frosted Acrylic Divider Panels
- (1) Large Curved Counter with Locking Door for Storage (White Sintra Infill Panels)
- Dimensions (1) 103" x 55" x 37" @ 900 lbs.



Kit 4017 10004211111 \$25,533.15

Heavy-duty Aluminum Extrusion Frame

- Push-fit SEG Fabric Graphics
- 15' 9" Central Tower Structure Broadcasts your Brand Across the Show Floor
- (2) Curved Side