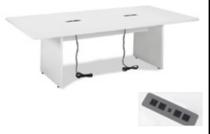

# **Annual Conference**

| Product ID       | Item Name                                        | Discount Price         | Standard Price         | Quantity | Total |
|------------------|--------------------------------------------------|------------------------|------------------------|----------|-------|
| Cube Ottomans    |                                                  |                        |                        |          |       |
| 18184-0274       | Blanc Cube                                       | \$ 166.05              | \$ 215.90              |          |       |
| 18184-0129       | Cube Ottoman - White                             | \$ 166.05              | \$ 215.90              |          |       |
| 18184-0128       | Cube Ottoman - Black                             | \$ 166.05              | \$ 215.90              |          |       |
| 18200-0001       | Cube Ottoman - Red                               | \$ 166.05              | \$ 215.90              |          |       |
| 18200-0002       | Cube Ottoman - Green                             | \$ 166.05              | \$ 215.90              |          |       |
| 18200-0003       | Cube Ottoman - Blue                              | \$ 166.05              | \$ 215.90              |          |       |
| 18200-0004       | Cube Ottoman - Purple                            | \$ 166.05              | \$ 215.90              |          |       |
|                  |                                                  |                        |                        |          |       |
| Charged          |                                                  |                        |                        |          |       |
| 22100-0001       | Essentials Turning Bed w/Charging Station Insert | \$ 1,653.75            | \$ 2,149.90            |          |       |
| 22051-0001       | Boca Bright White Corner - Charged               | \$ 623.70              | \$ 810.85              |          |       |
| 22050-0001       | Boca Bright White Armless - Charged              | \$ 577.80              | \$ 751.15              |          |       |
| 22001-0001       | Aspen Bar Table - Charged                        | \$ 967.95              | \$ 1,258.35            |          |       |
| 22002-0002       | Aspen Cocktail Table - Charged                   | \$ 546.75              | \$ 710.80              |          |       |
| 22200-0001       | White Conference Table - Charged                 | \$ 1,302.75            | \$ 1,693.60            |          |       |
| 18284-0861       | Patrice Tablet Chair                             | \$ 602.10              | \$ 782.75              |          |       |
| 22052-0001       | Lincoln Bench - Charged                          | \$ 913.95              | \$ 1,188.15            |          |       |
|                  |                                                  |                        |                        |          |       |
| Occasional Table | 25                                               |                        |                        |          |       |
| 12107-0008       | Tribeca End Table                                | \$ 297.00              | \$ 386.10              |          |       |
| 12230-0005       | Tribeca Console Table                            | \$ 329.40              | \$ 428.25              |          |       |
| 12055-0008       | Tribeca Cocktail Table                           | \$ 311.85              | \$ 405.45              |          |       |
| 18024-0010       | Novel End Table                                  | \$ 375.30              | \$ 487.90              |          |       |
| 18024-0011       | Novel Cocktail Table                             | \$ 422.55              | \$ 549.35              |          |       |
| 99-12304-05      | Aria Red End Table                               | \$ 297.00              | \$ 386.10              |          |       |
| 99-12050-05      | Aria Red Cocktail Table                          | \$ 311.85              | \$ 405.45              |          |       |
| 99-12304-03      | Aria Green End Table                             | \$ 297.00              | \$ 386.10              |          |       |
| 99-12050-03      | Aria Green Cocktail Table                        | \$ 311.85              | \$ 405.45              |          |       |
| 99-12304-06      | Aria Blue End Table                              | \$ 297.00              | \$ 386.10              |          |       |
| 99-12050-06      | Aria Blue Cocktail Table                         | \$ 311.85              | \$ 405.45              |          |       |
| 99-12304-04      | Aria Purple End Table                            | \$ 297.00              | \$ 386.10              |          |       |
| 99-12050-04      | Aria Purple Cocktail Table                       | \$ 311.85              | \$ 405.45              |          |       |
| 99-12304-01      | Aria White End Table                             | \$ 297.00              | \$ 386.10              |          |       |
| 99-12305-01      | Aria White Console Table                         | \$ 329.40              | \$ 428.25              |          |       |
| 99-12050-01      | Aria White Cocktail Table                        | \$ 311.85              | \$ 405.45              |          |       |
| 99-12304-02      | Aria Charcoal End Table                          | \$ 297.00              | \$ 386.10              |          |       |
| 99-12305-02      | Aria Charcoal Console Table                      | \$ 329.40              | \$ 428.25              |          |       |
| 99-12050-02      | Aria Charcoal Cocktail Table                     | \$ 311.85              | \$ 405.45              |          |       |
| 12107-0512       | Fuze End Table                                   | \$ 321.30              | \$ 417.70              |          |       |
| 12055-0453       | Fuze Cocktail Table                              | \$ 360.45              | \$ 468.60              |          |       |
| 12230-0116       | Fuze Console Table                               | \$ 300.45              | \$ 408.00<br>\$ 508.95 |          |       |
| 12230-0116       | London End Table                                 | \$ 391.30              | \$ 508.95<br>\$ 417.70 |          |       |
| 12230-0110       | London Console Table                             | \$ 321.50              | \$ 508.95              |          |       |
| 12230-0110       | London Cocktail Table                            | \$ 391.30              | \$ 508.95<br>\$ 468.60 |          |       |
|                  |                                                  |                        |                        |          |       |
| 12107-0494       | Brooklyn II Square End Table                     | \$ 274.05<br>\$ 274.05 | \$ 356.30<br>\$ 356.20 |          |       |
| 12107-0495       | Brooklyn II Round End Table                      | \$ 274.05<br>\$ 205.10 | \$ 356.30<br>\$ 206.65 |          |       |
| 12055-0429       | Brooklyn II Rect Cocktail Table                  | \$ 305.10              | \$ 396.65              |          |       |
| 12055-0430       | Brooklyn II Round Cocktail Table                 | \$ 305.10              | \$ 396.65              |          |       |
| 12107-0282       | Vivid End Table                                  | \$ 297.00              | \$ 386.10              |          |       |
| 12230-0081       | Vivid Console Table                              | \$ 329.40              | \$ 428.25              |          |       |