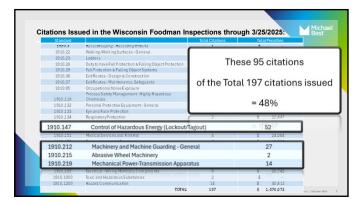

|            |                      | <b>,</b>               | code since 10/1/2            |                                | Mich<br>Best        |
|------------|----------------------|------------------------|------------------------------|--------------------------------|---------------------|
| NAICS Code | Total<br>Inspections | Foodman<br>Inspections | Closed with no<br>Violations | Inspections with<br>Violations | Open<br>Inspections |
| 3114xx     | 27                   | 10                     | 0                            | 10                             | 0                   |
| 3115xx     | 78                   | 36                     | 8                            | 23                             | 5                   |
| 3116xx     | 35                   | 4                      | 1                            | 3                              | 0                   |
| 561720     | 10                   | 5                      | 4                            | 0                              | 1                   |
| 561790     | 4                    | 0                      | 0                            | 0                              | 0                   |
| 561990     | 1                    | 0                      | 0                            | 0                              | 0                   |
| 926140     | 0                    | 0                      | 0                            | 0                              | 0                   |
|            | 155                  | 55                     | 13                           | 36                             | 6                   |