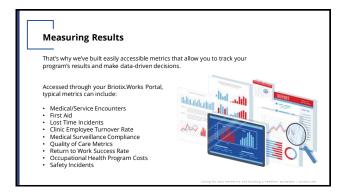

| Where to Start?                                                                                                                                                                                                                 |                                                                            |
|---------------------------------------------------------------------------------------------------------------------------------------------------------------------------------------------------------------------------------|----------------------------------------------------------------------------|
| Look at Lagging Indicators: Benchmark Severity of the P     Internal Benchmarking: Where do you sit compared to ot sites/locations/departments in your organization?