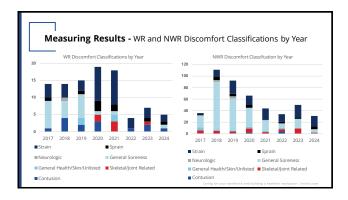

| Where to Start?                                                                                                                                                                                                                 |                                                                            |
|---------------------------------------------------------------------------------------------------------------------------------------------------------------------------------------------------------------------------------|----------------------------------------------------------------------------|
| Look at Lagging Indicators: Benchmark Severity of the P     Internal Benchmarking: Where do you sit compared to ot sites/locations/departments in your organization?     Exter