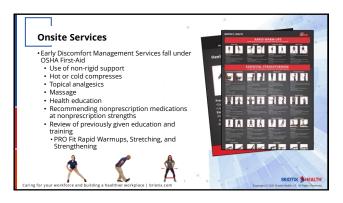

| Where to Start?                                                                                                                                                                                                                 |                                                                            |
|---------------------------------------------------------------------------------------------------------------------------------------------------------------------------------------------------------------------------------|----------------------------------------------------------------------------|
| Look at Lagging Indicators: Benchmark Severity of the P     Internal Benchmarking: Where do you sit compared to ot sites/l