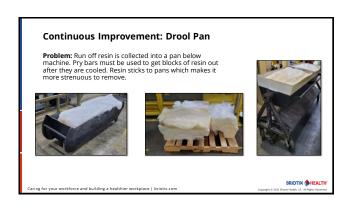

| Where to Start?                                                                                                                                                                                                                 |                                                                            |
|---------------------------------------------------------------------------------------------------------------------------------------------------------------------------------------------------------------------------------|----------------------------------------------------------------------------|
| Look at Lagging Indicators: Benchmark Severity of the P     Internal Benchmarking: Where do you sit compared to ot sites/locations/departments in your org