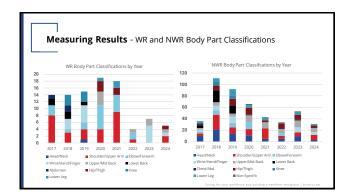

| Where to Start?                                                                                                                                                                                                                 |                                                                            |
|---------------------------------------------------------------------------------------------------------------------------------------------------------------------------------------------------------------------------------|----------------------------------------------------------------------------|
| Look at Lagging Indicators: Benchmark Severity of the P     Internal Benchmarking: Where do you sit compared to ot sites/locations/departments in your organization?     External