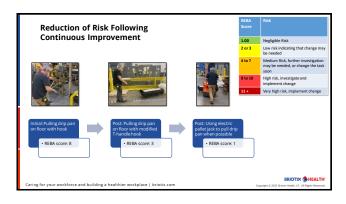

| Where to Start?                                                                                                                                                                                                                 |                                                                            |
|---------------------------------------------------------------------------------------------------------------------------------------------------------------------------------------------------------------------------------|----------------------------------------------------------------------------|
| Look at Lagging Indicators: Benchmark Severity of the P     Internal Benchmarking: Where do you sit compared to ot sites/locations/departments in your organizatio