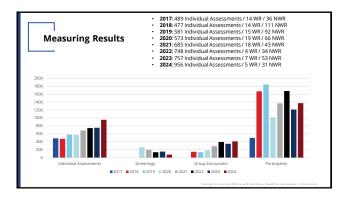

| Where to Start?                                                                                                                                                                                                                 |                                                                            |
|---------------------------------------------------------------------------------------------------------------------------------------------------------------------------------------------------------------------------------|----------------------------------------------------------------------------|
| Look at Lagging Indicators: Benchmark Severity of the P     Internal Benchmarking: Where do you sit compared to ot sites/locations/departments in your organization?     E