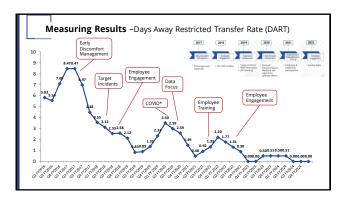

| Where to Start?                                                                                                                                                                                                                 |                                                                            |
|---------------------------------------------------------------------------------------------------------------------------------------------------------------------------------------------------------------------------------|----------------------------------------------------------------------------|
| Look at Lagging Indicators: Benchmark Severity of the P     Internal Benchmarking: Where do you sit compared to ot sites/locations/departments in your organization?     External Benchmarking: Where do you sit compared to of | her                                                                        |
| Prioritize resources ("Where should we spend our time?"     Location     Department     Job Title     Task ("Job")     Subtask ("Task")                                                                                         | ")                                                                         |
| 3. Inform a root cause analysis ("What is the nature of the  - Sprain/Strain vs. non-Strain/Sprain  - Ergonomics?  - Controlled vs. non-controlled environments                                                                 | problem?")                                                                 |
| Caring for your workforce and building a healthier workplace   briotix.com                                                                                                                                                      | BRIOTIX SHEALTH' Copyright © 2025 Briotix Health, LP. All Rights Reserved. |