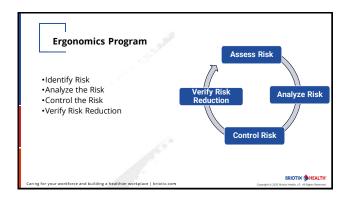

| Where to Start?                                                                                                                                                                                                                 |                                                                            |
|---------------------------------------------------------------------------------------------------------------------------------------------------------------------------------------------------------------------------------|----------------------------------------------------------------------------|
| Look at Lagging Indicators: Benchmark Severity of the P     Internal Benchmarking: Where do you sit compared to ot sites/locations/depar