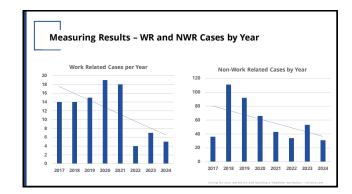

| Where to Start?                                                                                                                                                                                                                 |                                                                            |
|---------------------------------------------------------------------------------------------------------------------------------------------------------------------------------------------------------------------------------|----------------------------------------------------------------------------|
| Look at Lagging Indicators: Benchmark Severity of the P     Internal Benchmarking: Where do you sit compared to ot sites/locations/departments in your organization?     Ext