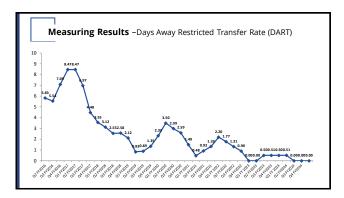

| Where to Start?                                                                                                                                                                                                                 |                                                                            |
|---------------------------------------------------------------------------------------------------------------------------------------------------------------------------------------------------------------------------------|----------------------------------------------------------------------------|
| Look at Lagging Indicators: Benchmark Severity of the P     Internal Benchmarking: Where do you sit compared to ot sites/locations/departments in your organization?     External Benchmarking: Where do you sit compared to of | her                                                                        |
| Prioritize resources ("Where should we spend our time?"     Location     Department     Job Title     Task ("Job")     Subtask ("Task")                                                                                         | ")                                                                         |
| 3. Inform a root cause analysis ("What is the nature of the  - Sprain/Strain vs. non-Strain/Sprain  - Ergonomics?  - Controlled vs. non-controlled environments                                                                 | problem?")                                                                 |
| Caring for your workforce and building a healthier workplace   briotix.com                                                                                                                                                      | BRIOTIX SHEALTH' Copyright © 2025 Briotix Health, LP. All Rights Reserved. |