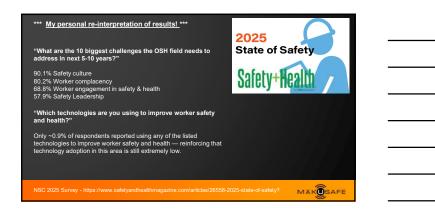

#### \*\*\* My personal re-interpretation of results! \*\*\*

"All employees, at all levels, have clear safety and health goals and responsibilities." 71.6% of respondents not able to strongly agree that everyone has clear safety and health goals.

"Workers in my organization feel comfortable voicing opinions, problems and concerns about safety and health."

66.8% of respondents did not strongly agree that workers feel comfortable raising safety concerns.

"How engaged is executive leadership in your organization's safety and health mission, goals, and practices?" 6 67.7% of respondents not able to say leadership is very engaged in safety efforts.

Human and Organizational Performance (HOP) is a science-based approach to looking at mistakes so we can address them more effectively. It builds an understanding of how humans perform and how we can build systems that are more error tolerant.