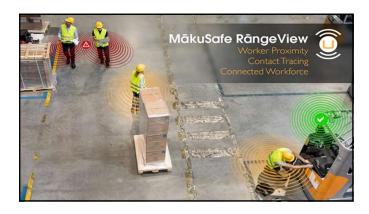

| : nsc                                                                  |
| SC CASE STUDY                        | works                                                                                                       | Insc                                                                   |

- Over 335 "good catches" (or near misses) were reported with 82% mitigated
- Reduced Workers Compensation costs by 60% from 2021–2023
- Fewer hours of lost time, fewer trip hazards, and a cleaner, more efficient work area
- Enhanced employee morale
   and engagement

National Council on Compensation Insurance (NCCI) Case St



**LIFE LINE** 

MAKOSAFE

 $\sim$ 

自治理





# Shifting Safety Culture

0



## Shifting Safety Culture









.



"MākuSafe has delivered a very practical, easy, and useful solution in Scout.

It has helped us <u>reduce forklift-pedestrian interactions by 86%</u> within six months, <u>without sacrificing productivity</u> of drivers or workers on foot.

We have been able to use actionable insights delivered by Scout to re-engineer work processes and eliminate risk!"

- Regional Logistics EHS Manager











By Gabriel Glynn, Mark Frederick, Tom West Copyright 2025, 1st Edition CRC Press

"Technology is available <u>today</u> that automates hazard identification and risk assessment, and provide insights and facus based on EHS leading indicators... However, the mast advanced technology is meaningless without the leadership, culture, and

systems in place to support it. Innovation in safety star