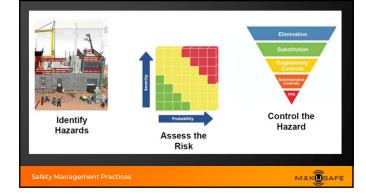

- optimize your safety management process?not waste time and resources, and stay practical?
- use tech to get measurable results fast, without making life more difficult?