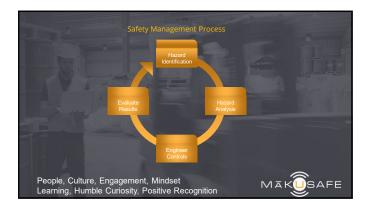

- optimize your safety management process?not waste time and resources, and stay practical?
- use tech to get measurable results fast, without making life more difficult?